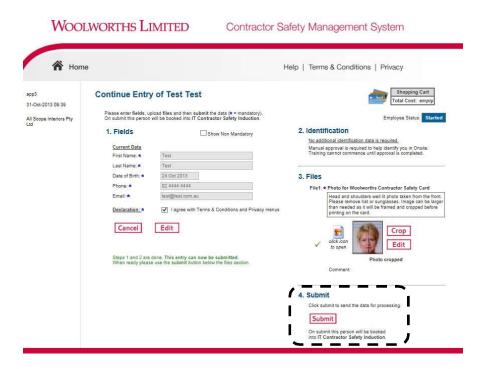

#### **Specialist Contractors**

d) Complete the Add Trainee registration process and select **Save**:

Note: Select Show Non Mandatory to register additional details

e) Upload a photo for the registration process by selecting *Files – Upload*:

Note: Digital head shot photo is to be provided in JPG format, similar to a passport photo.

f) Upload your JPG image using the browse function to locate the image, click open, and then click upload. Include your name and any relevant comments

g) Use the *crop* function to resize the image to fit the Contractor Safety Card requirements. The photo must only feature a head, the same format as a passport photo

**Note:** If the photo is not of a suitable quality, you will be prompted to provide another one.

h) Use the *crop* function and related instructions to resize your image to fit your *Contractor Safety Card*, once satisfied with the final photo select *apply* 

i) To finalise the registration process, click **Submit** 