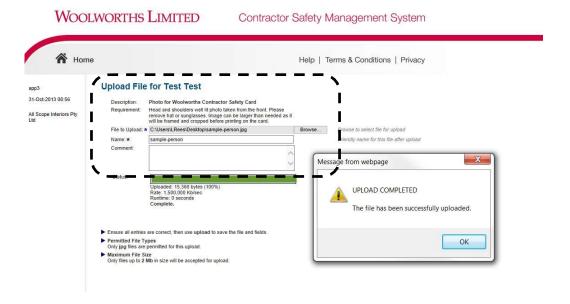

Note: Digital head shot photo is to be provided in JPG format, similar to a passport photo.

f) Upload your JPG image using the browse function to locate the image, click open, and then click upload. Include your name and any relevant comments