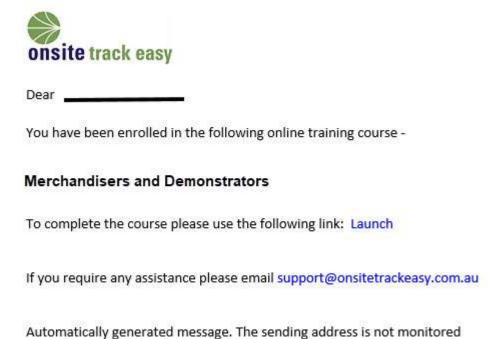

j) Your registration is now finalised and you have been sent an email with approval to complete the Safety Induction, along with your tax invoice. Click download for a copy of your receipt. Select continue to access the online Safety Induction

#### 3) Online Safety Induction

a) You will be sent an email. You can now complete the online Merchandisers & Demonstrators Induction from the link sent in that email. The induction will take approximately 10-15 minutes to complete and consists of a number of multiple choice questions. Click Launch to get started