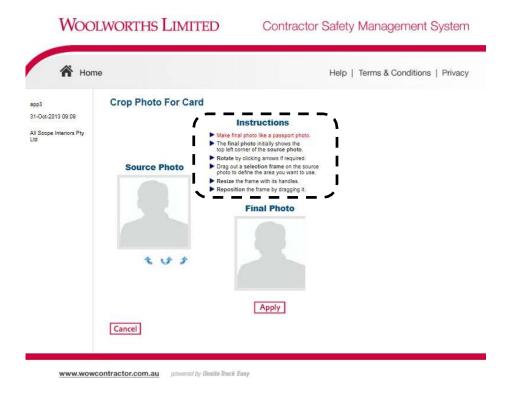

h) Use the *crop* function and related instructions to resize your image to fit your *Contractor Safety Card*, once satisfied with the final photo select *apply* 

i) To finalise the registration process, click **Submit** 