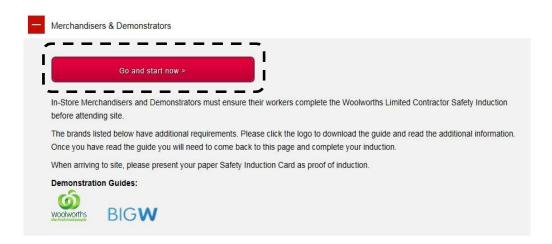

#### 2) Register Merchandisers & Demonstrators Specialist Contractors

a) First Setup – click **Specialist Contractor** to register:

b) Click on the '+' button next to Merchandisers & Demonstrators

c) Click on the Go and start now button: