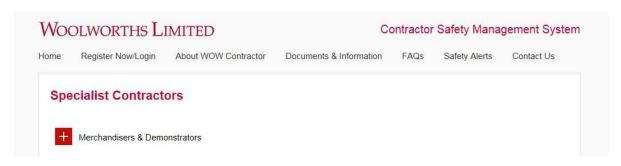

#### 2) Register Merchandisers & Demonstrators Specialist Contractors

a) First Setup – click **Specialist Contractor** to register:

b) Click on the '+' button next to Merchandisers & Demonstrators

c) Click on the Go and start now button: