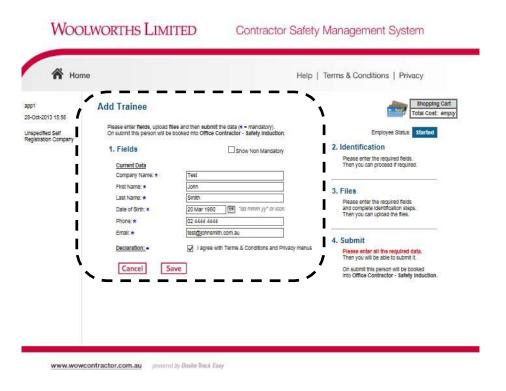

#### **Specialist Contractors**

d) Complete the Add Trainee registration process and select **Save**:

Note: Select Show Non Mandatory to register additional details

e) Upload a photo for the registration process by selecting *Files – Upload*: