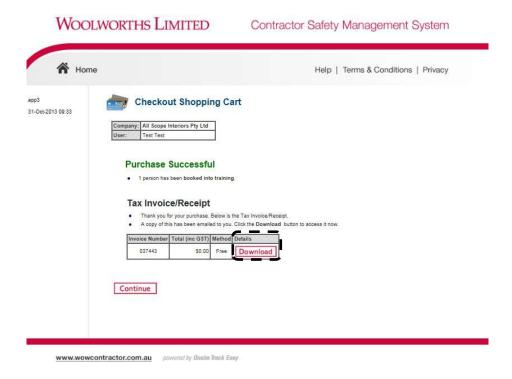

h) Use the *crop* function and related instructions to resize your image to fit your *Contractor Safety Card*, once satisfied with the final photo select *apply* 

i) To finalise the registration process, click **Submit** 

j) Your registration is now finalised and you have been sent an email with approval to complete the Safety Induction, along with your tax invoice. Click download for a copy of your receipt. Select continue to access the online Safety Induction