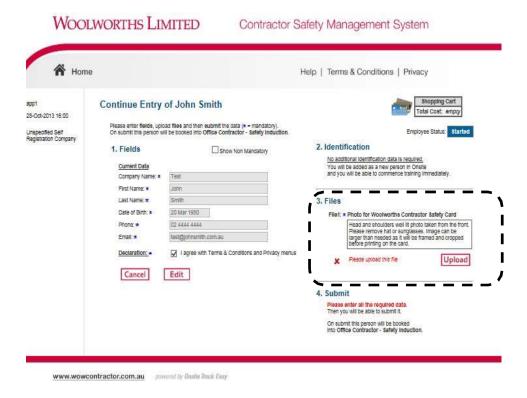

#### **Specialist Contractors**

d) Complete the Add Trainee registration process and select **Save**:

Note: Select Show Non Mandatory to register additional details

e) Upload a photo for the registration process by selecting *Files – Upload*:

Note: Digital head shot photo is to be provided in JPG format, similar to a passport photo.

f) Upload your JPG image using the browse function to locate the image, click open, and then click upload. Include your name and any relevant comments