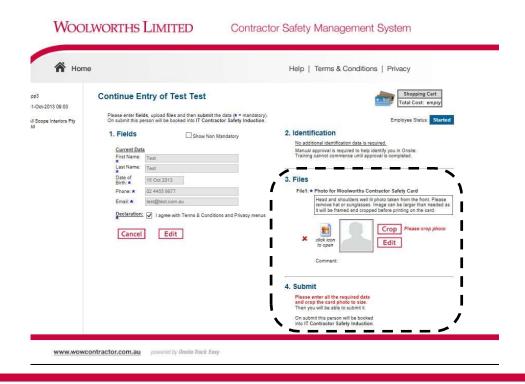

g) Use the *crop* function to resize the image to fit the Contractor Safety Card requirements. The photo must only feature a head, the same format as a passport photo

**Note:** If the photo is not of a suitable quality, you will be prompted to provide another one.

h) Use the *crop* function and related instructions to resize your image to fit your *Contractor Safety Card*, once satisfied with the final photo select *apply* 

i) To finalise the registration process, click **Submit** 