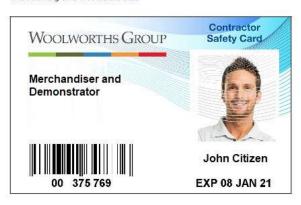

b) Upon completion, please click on the link to print your Contractor Card.

#### Contractor Card

## WOOLWORTHS GROUP

TEMPORARY CARD

Please print this card and carry it with you when working on a Woolworths site.